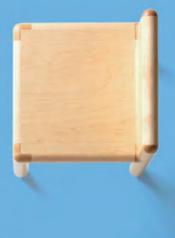

#### coaチェア

全シリーズに先駆けて作られたモデル。 角や凹凸をなくし、座面の裏側までフラットにするなど、

ディティールにこだわっています。

ナチュラル 104.500円(税込) カラー 110.000円(税込)

品番 CA-02CM

材質/塗装 メープル/ウレタン塗装

幅43 × 奥行43 × 高さ76(座面高43)cm

塗装(クリア)

## アーティストだからこそのこだわりを具現化

艶を消し、しっとりした肌触り。丸みを帯びて手に馴染むフォルム。家具が一つの塊であることをイメージし、座面や天板の裏面までフラットにするなど、目につかない細部までこだわり抜いた家具。それがcoa(コア)の特徴です。原点を探り、「シンプルな美」を追求する伊賀信氏の哲学に基づき、本質的な「物としての姿」のデザインを具現化しました。