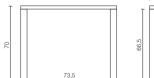

#### coaデスク

天板はコンパクトながらも十分な奥行きがあり、

耐久性のあるメラミン樹脂仕上げでワークデスクにもおすすめ。

天板面と本体でツートンカラーになっているのもポイントです。

ナチュラル 121,000円(税込) カラー 126,500円(税込)

品番 CA-01CM

材質/塗装 本 体:メープル/ウレタン塗装

天板面:メラミン樹脂仕上げ 塗装(カラー)

幅85 × 奥行55 × 高さ70cm

塗装(クリア)

本 体:ナチュラル

天板面:ホワイト

メラミン

04ブラウン 本 体:ブラウン 天板面:グレー

85