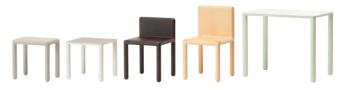

#### 選べる5色

空間に合わせて最適な組み合わせを

coa(コア)を製作するにあたり、5つのカラーバリエーションをご用意しました。メインカラーのナチュラルをはじめ、ホワイト、グレー、グリーン、ブラウンを展開。ご使用いただく空間や雰囲気、ご自身の好みに合わせた色をお選びいただけます。デスクとチェアで色を変えるといった組み合わせも自由自在。「かわいらしく」「スタイリッシュに」など、思い描く通りにお楽しみください。

#### coaチェア

全シリーズに先駆けて作られたモデル。 角や凹凸をなくし、座面の裏側までフラットにするなど、

ディティールにこだわっています。

ナチュラル 104.500円(税込) カラー 110.000円(税込)

品番 CA-02CM

材質/塗装 メープル/ウレタン塗装

幅43 × 奥行43 × 高さ76(座面高43)cm

塗装(クリア)

#### coaハーフチェア

デスクの下に収まるコンパクトな背もたれで、

上半身の自由度が高いのが特徴です。

バランスの良いホールド感で腰を支えます。

ナチュラル 99.000円(税込) カラー 104.500円(税込)

品番 CA-03CM

材質/塗装 メープル/ウレタン塗装

サイズ 幅43×奥行43×高さ64(座面高43)cm

#### coaスツール

コンパクトで奥行きが浅く、

玄関や廊下でのちょっとした腰かけとしても

活躍してくれます。

ナチュラル 60,500円(税込) カラー 63,800円(税込)

品番 CA-04CM 材質/塗装 メープル/ウレタン塗装 サイズ 幅43 × 奥行31 × 高さ43cm

塗装(クリア)

塗装(カラー)

#### coaサイドテーブル

デスクやチェアと並べて使えるサイドテーブル。 天板面にはメラミン樹脂を使用しています。

天板面と本体のツートンカラーがアクセントに。

ナチュラル 66.000円(税込) カラー 71.500円(税込)

品番 CA-05CM

材質/塗装 本 体:メープル/ウレタン塗装

天板面:メラミン樹脂仕上げ

サイブ 幅43 × 奥行43 × 高さ40.5cm

#### coaデスク

天板はコンパクトながらも十分な奥行きがあり、

耐久性のあるメラミン樹脂仕上げでワークデスクにもおすすめ。

天板面と本体でツートンカラーになっているのもポイントです。

ナチュラル 121,000円(税込) カラー 126,500円(税込)

品番 CA-01CM

材質/塗装 本 体:メープル/ウレタン塗装

天板面:メラミン樹脂仕上げ 塗装(カラー)