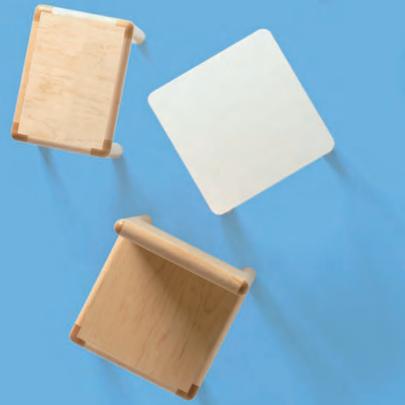

#### coaチェア

全シリーズに先駆けて作られたモデル。 角や凹凸をなくし、座面の裏側までフラットにするなど、

ディティールにこだわっています。

ナチュラル 104.500円(税込) カラー 110.000円(税込)

品番 CA-02CM

材質/塗装 メープル/ウレタン塗装

幅43 × 奥行43 × 高さ76(座面高43)cm

塗装(クリア)

#### coaサイドテーブル

デスクやチェアと並べて使えるサイドテーブル。 天板面にはメラミン樹脂を使用しています。

天板面と本体のツートンカラーがアクセントに。

ナチュラル 66.000円(税込) カラー 71.500円(税込)

品番 CA-05CM

材質/塗装 本 体:メープル/ウレタン塗装

天板面:メラミン樹脂仕上げ

サイブ 幅43 × 奥行43 × 高さ40.5cm