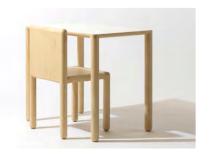

#### coaデスク

天板はコンパクトながらも十分な奥行きがあり、

耐久性のあるメラミン樹脂仕上げでワークデスクにもおすすめ。

天板面と本体でツートンカラーになっているのもポイントです。

ナチュラル 121,000円(税込) カラー 126,500円(税込)

品番 CA-01CM

材質/塗装 本 体:メープル/ウレタン塗装

天板面:メラミン樹脂仕上げ 塗装(カラー)

幅85 × 奥行55 × 高さ70cm

塗装(クリア)

本 体:ナチュラル

天板面:ホワイト

メラミン

04ブラウン 本 体:ブラウン 天板面:グレー

85