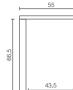

#### coaサイドテーブル

デスクやチェアと並べて使えるサイドテーブル。 天板面にはメラミン樹脂を使用しています。

天板面と本体のツートンカラーがアクセントに。

ナチュラル 66.000円(税込) カラー 71.500円(税込)

品番 CA-05CM

材質/塗装 本 体:メープル/ウレタン塗装

天板面:メラミン樹脂仕上げ

サイブ 幅43 × 奥行43 × 高さ40.5cm

幅85 × 奥行55 × 高さ70cm

塗装(クリア)

本 体:ナチュラル

天板面:ホワイト

メラミン

04ブラウン 本 体:ブラウン 天板面:グレー

85