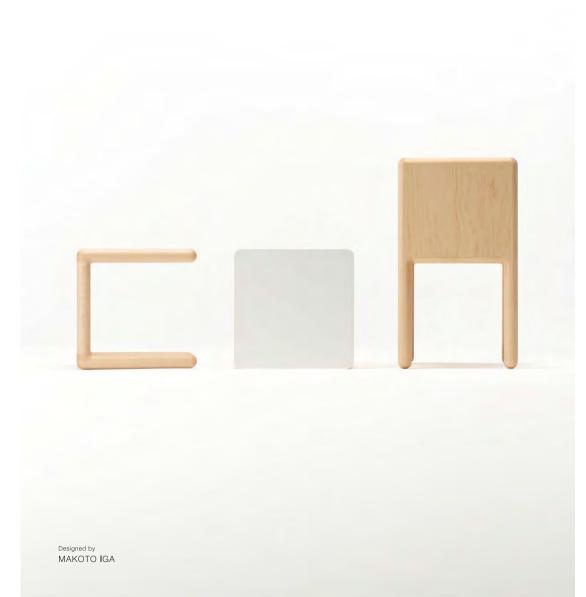

### 長く愛されるシンプルさ。

コサインコレクションの新シリーズは、 ライフスタイルを選ばない生活道具です。 チェア、デスク、サイドテーブル。 どれも普遍的な姿で、どのような空間にもマッチします。 ユーティリティ性が高く、使い続けることで どんどん愛着がわいてくるシリーズです。

## アーティストだからこそのこだわりを具現化

艶を消し、しっとりした肌触り。丸みを帯びて手に馴染むフォルム。家具が一つの塊であることをイメージし、座面や天板の裏面までフラットにするなど、目につかない細部までこだわり抜いた家具。それがcoa(コア)の特徴です。原点を探り、「シンプルな美」を追求する伊賀信氏の哲学に基づき、本質的な「物としての姿」のデザインを具現化しました。

#### coaチェア

全シリーズに先駆けて作られたモデル。 角や凹凸をなくし、座面の裏側までフラットにするなど、

ディティールにこだわっています。

ナチュラル 104.500円(税込) カラー 110.000円(税込)

品番 CA-02CM

材質/塗装 メープル/ウレタン塗装

幅43 × 奥行43 × 高さ76(座面高43)cm

塗装(クリア)

#### coaサイドテーブル

デスクやチェアと並べて使えるサイドテーブル。 天板面にはメラミン樹脂を使用しています。

天板面と本体のツートンカラーがアクセントに。

ナチュラル 66.000円(税込) カラー 71.500円(税込)

品番 CA-05CM

材質/塗装 本 体:メープル/ウレタン塗装

天板面:メラミン樹脂仕上げ

サイブ 幅43 × 奥行43 × 高さ40.5cm

#### coaデスク

天板はコンパクトながらも十分な奥行きがあり、

耐久性のあるメラミン樹脂仕上げでワークデスクにもおすすめ。

天板面と本体でツートンカラーになっているのもポイントです。

ナチュラル 121,000円(税込) カラー 126,500円(税込)

品番 CA-01CM

材質/塗装 本 体:メープル/ウレタン塗装

天板面:メラミン樹脂仕上げ 塗装(カラー)