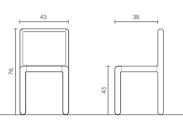

#### coaチェア

全シリーズに先駆けて作られたモデル。 角や凹凸をなくし、座面の裏側までフラットにするなど、

ディティールにこだわっています。

ナチュラル 104.500円(税込) カラー 110.000円(税込)

品番 CA-02CM

材質/塗装 メープル/ウレタン塗装

幅43 × 奥行43 × 高さ76(座面高43)cm

塗装(クリア)