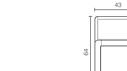

#### coaハーフチェア

デスクの下に収まるコンパクトな背もたれで、

上半身の自由度が高いのが特徴です。

バランスの良いホールド感で腰を支えます。

ナチュラル 99.000円(税込) カラー 104.500円(税込)

品番 CA-03CM

材質/塗装 メープル/ウレタン塗装

サイズ 幅43×奥行43×高さ64(座面高43)cm