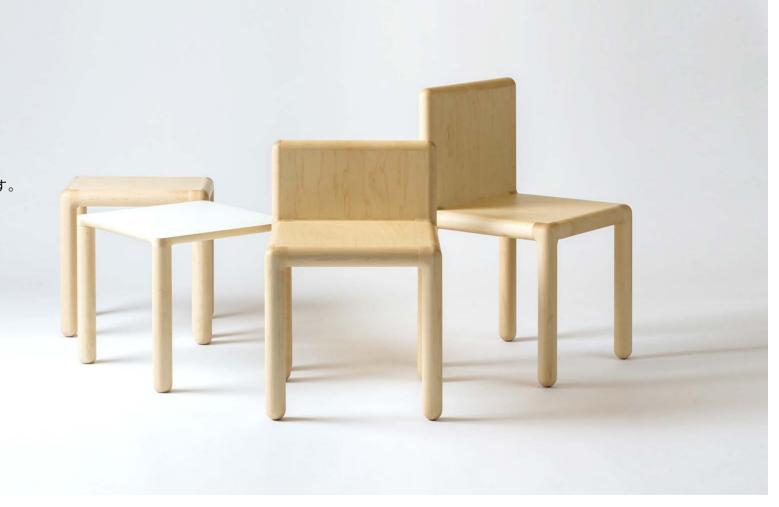

### 長く愛されるシンプルさ。

コサインコレクションの新シリーズは、 ライフスタイルを選ばない生活道具です。 チェア、デスク、サイドテーブル。 どれも普遍的な姿で、どのような空間にもマッチします。 ユーティリティ性が高く、使い続けることで どんどん愛着がわいてくるシリーズです。

#### coaチェア

全シリーズに先駆けて作られたモデル。 角や凹凸をなくし、座面の裏側までフラットにするなど、

ディティールにこだわっています。

ナチュラル 104.500円(税込) カラー 110.000円(税込)

品番 CA-02CM

材質/塗装 メープル/ウレタン塗装

幅43 × 奥行43 × 高さ76(座面高43)cm

塗装(クリア)

#### coaハーフチェア

デスクの下に収まるコンパクトな背もたれで、

上半身の自由度が高いのが特徴です。

バランスの良いホールド感で腰を支えます。

ナチュラル 99.000円(税込) カラー 104.500円(税込)

品番 CA-03CM

材質/塗装 メープル/ウレタン塗装

サイズ 幅43×奥行43×高さ64(座面高43)cm

#### coaサイドテーブル

デスクやチェアと並べて使えるサイドテーブル。 天板面にはメラミン樹脂を使用しています。

天板面と本体のツートンカラーがアクセントに。

ナチュラル 66.000円(税込) カラー 71.500円(税込)

品番 CA-05CM

材質/塗装 本 体:メープル/ウレタン塗装

天板面:メラミン樹脂仕上げ

サイブ 幅43 × 奥行43 × 高さ40.5cm

#### coaデスク

天板はコンパクトながらも十分な奥行きがあり、

耐久性のあるメラミン樹脂仕上げでワークデスクにもおすすめ。

天板面と本体でツートンカラーになっているのもポイントです。

ナチュラル 121,000円(税込) カラー 126,500円(税込)

品番 CA-01CM

材質/塗装 本 体:メープル/ウレタン塗装

天板面:メラミン樹脂仕上げ 塗装(カラー)