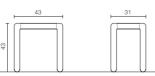

#### coaスツール

コンパクトで奥行きが浅く、

玄関や廊下でのちょっとした腰かけとしても

活躍してくれます。

ナチュラル 60,500円(税込) カラー 63,800円(税込)

品番 CA-04CM 材質/塗装 メープル/ウレタン塗装 サイズ 幅43 × 奥行31 × 高さ43cm

塗装(クリア)

塗装(カラー)