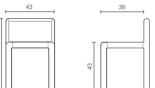

#### coaチェア

全シリーズに先駆けて作られたモデル。 角や凹凸をなくし、座面の裏側までフラットにするなど、

ディティールにこだわっています。

ナチュラル 104.500円(税込) カラー 110.000円(税込)

品番 CA-02CM

材質/塗装 メープル/ウレタン塗装

幅43 × 奥行43 × 高さ76(座面高43)cm

塗装(クリア)

#### coaハーフチェア

デスクの下に収まるコンパクトな背もたれで、

上半身の自由度が高いのが特徴です。

バランスの良いホールド感で腰を支えます。

ナチュラル 99.000円(税込) カラー 104.500円(税込)

品番 CA-03CM

材質/塗装 メープル/ウレタン塗装

サイズ 幅43×奥行43×高さ64(座面高43)cm